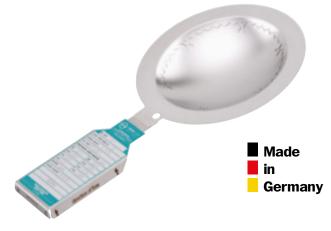

## KUB<sup>®</sup> F

## For installation directly between flanges

For burst pressures of up to 1 barg, the KUB<sup>®</sup> can be installed directly between flanges in a variety of applications. This makes it ideal for applications in which reliability and a precise design pressure in the low pressure range are essential.